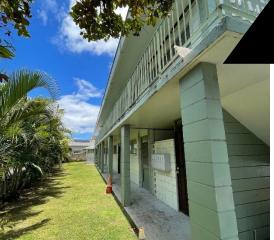

#### **Property Features**

- \$2.5M
- Fee Simple
- · Well Maintained
- Brick & Block Construction
- Year Built: 1969
- Large Land Area
- · Larger Than Average Units
- 11 Parking Stalls (6 regular & 3 Tandem)
- · City & County Trash Pickup
- Laundry Facility on Site
- · Separate Electric Meters

| LAND AREA        | 10,417 SF           |
|------------------|---------------------|
| BUILDING<br>AREA | 4,450 SF            |
| TOTAL UNITS      | 6                   |
| TWO BED'S        | 5 (700 SF. Approx.) |
| ONE BED'S        | 1 (560 SF. Approx.) |
|                  |                     |