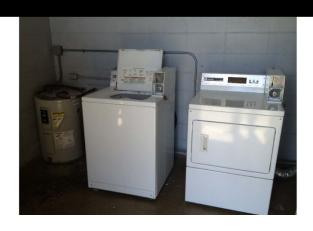

#### **Property Features**

- \$2.5M
- Fee Simple
- · Well Maintained
- Brick & Block Construction
- Year Built: 1969
- Large Land Area
- · Larger Than Average Units
- 11 Parking Stalls (6 regular & 3 Tandem)
- · City & County Trash Pickup
- Laundry Facility on Site
- · Separate Electric Meters