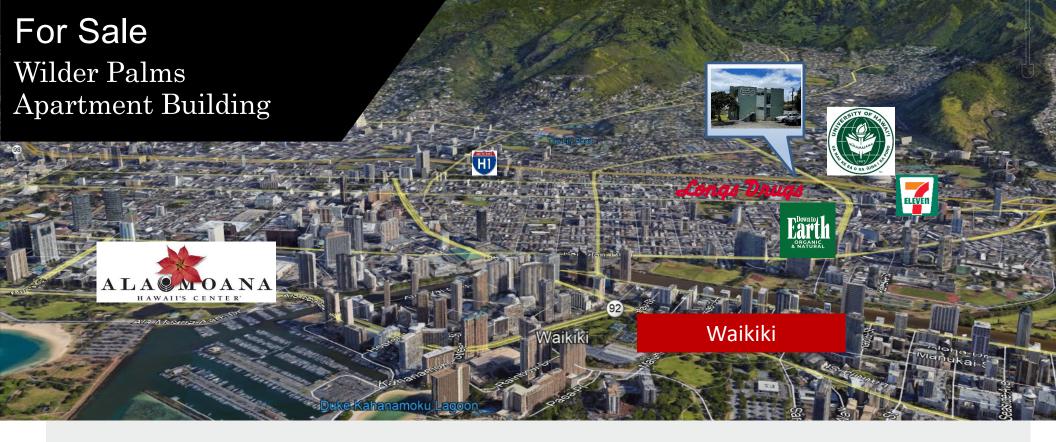

# For Sale Wilder Palms Apartment Building

#### Location Advantages:

- · Great Location for Tenants
- Convenient H-1 Freeway Access
- · A Short Walk to UH Manoa, Restaurants, Essential Services, and City Parks
- Great Location for Students