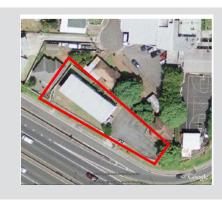

## 2458 Wilder Avenue

Honolulu, HI 96822 TMK: 1-2-8-007-009

| LAND AREA        | 10,417 SF           |
|------------------|---------------------|
| BUILDING<br>AREA | 4,450 SF            |
| TOTAL UNITS      | 6                   |
| TWO BED'S        | 5 (700 SF. Approx.) |
| ONE BED'S        | 1 (560 SF. Approx.) |
|                  |                     |