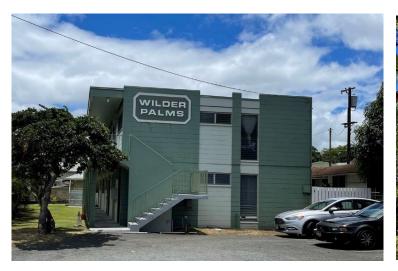

# For Sale Wilder Palms Apartment Building

## 2458 Wilder Avenue

Honolulu, HI 96822 TMK: 1-2-8-007-009

#### **Property Features**

- \$2.5M
- Fee Simple
- · Well Maintained
- Brick & Block Construction
- Year Built: 1969
- Large Land Area
- · Larger Than Average Units
- 11 Parking Stalls (6 regular & 3 Tandem)
- · City & County Trash Pickup
- Laundry Facility on Site
- · Separate Electric Meters